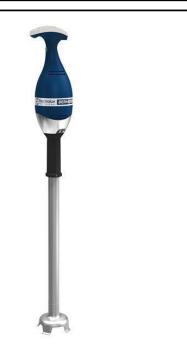

# Hand held Mixers Bermixer PRO 750W with Stainless Steel Tube 26"

| IIEM #  |  |
|---------|--|
| MODEL # |  |
| NAME #  |  |
| SIS #   |  |

602195 (BP7565U) Bermier PRO, portable, hand held immersion blender, variable speed (up to 10000 RPM), handle grip, with 26" cutter tube attachment, 750 watt, NEMA 5-15P

### Item No.

Bermixer PRO, portable, hand held immersion blender, variable speed, handle grip, with 26" stainless steel cutter tube, 1 HP, 750 watt, 115v/60/1. Stainless steel tubes (various lengths) and whisk available upon request as an accessory, to mix, liquidize, whip or emulsify.

### **Main Features**

AIA#

- Parts in contact with food tube, blade, shaft can be completely dismounted without tools for easy cleaning.
- Designed to be used directly in stew pots up to 76 gal (290 lt).
- Delivered with:-flat base motor-stainless steel tube-space saving storing wall support
- Anti-splash bell knife design.
- Tube, knife and whisks are dishwasher safe.
- Light weight, ergonomic grip and adjustable speeds make preparation tasks fast and easy.
- · Overheating warning red indicator.
- Bayonet system makes fast and simple to exchange tools.
- Productivity suitable for 50 to 300 meals per service.