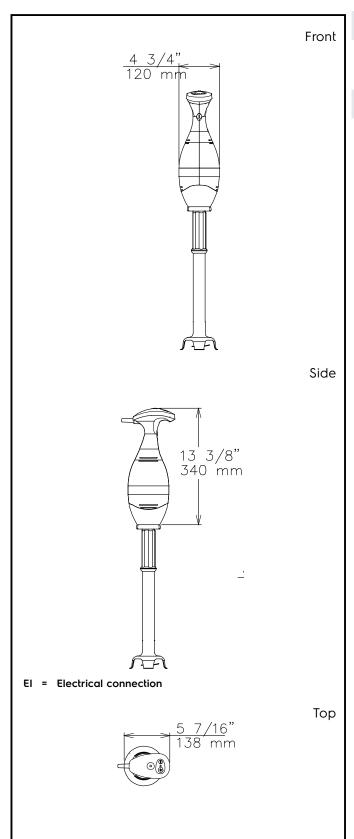

# Hand held Mixers Bermixer PRO 750W with Stainless Steel Tube 26"

Electric

**Supply voltage**: 110-120 V/1 ph/50/60 Hz

Total Watts: 0.75 kW

Plug type: USA NEMA 5-15P

**Key Information:** 

External dimensions, Width: 5 7/16" (138 mm)

External dimensions, Depth: 4 3/4" (120 mm)

External dimensions, Height: 38 " (965 mm)

Shipping width: 11 7/16" (290 mm)

Shipping depth: 27 3/16" (690 mm)

Shipping height: 7 1/16" (180 mm)

Shipping weight: 12 lbs (5.6 kg)